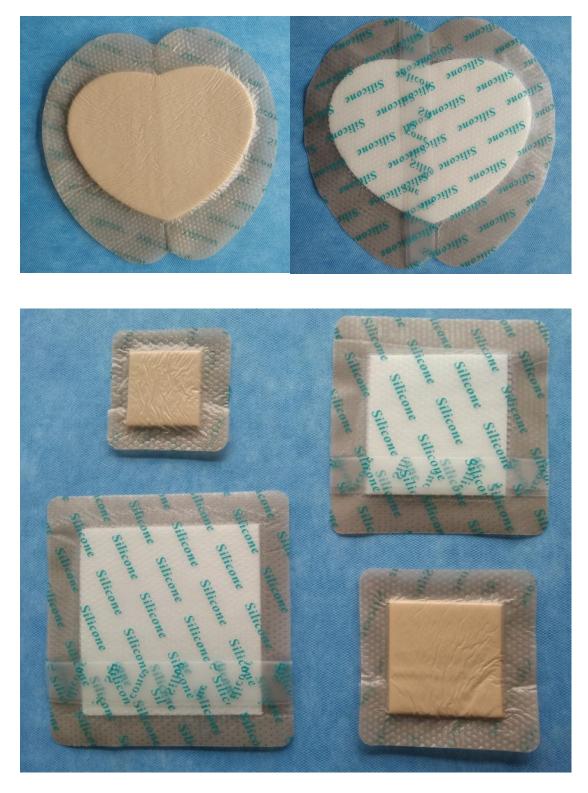

The silicone foam dressing include two types: silicone foam dressing with border and silicone foam dressing without border. The absorbent core of silicone foam dressing without border is polyurethane foam and that of silicone foam dressing with border consists of three components, a thin sheet of polyurethane foam ,a piece of nonwoven fabric and a layer of superabsorbent fibres. The core can lock exudate into the product, preventing the wound bed from drying out and the surrounding skin from becoming macerated.

# Specification

| ТҮРЕ             |      | ITEM   | SIZE        | PCS/PKG | PKGS/CTN |
|------------------|------|--------|-------------|---------|----------|
| Silicone         | Foam | E7575  | 7.5*7.5cm   | 10      | 40       |
| Dressing         | with | E10100 | 10*10cm     | 10      | 40       |
| Border           |      | E12125 | 12.5*12.5cm | 10      | 40       |
|                  |      | E1515  | 15*15cm     | 10      | 40       |
|                  |      | E1818  | 18*18cm     | 10      | 40       |
| Silicone         | Foam | F1010  | 10*10cm     | 10      | 40       |
| Dressing without |      |        | 15*15       | 10      | 10       |
| Border           |      | F1515  | 15*15cm     | 10      | 40       |

The product specifications can be available at clients' option.