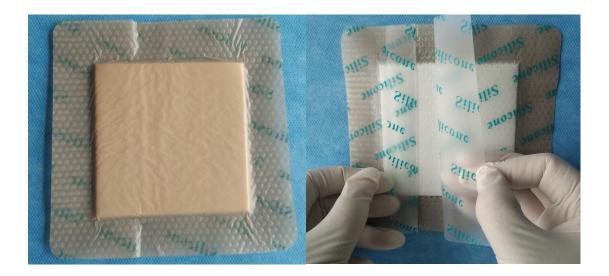

## **Product information**

Silicone foam dressing is an absorbent, atraumatic dressing made from absorbent core and silicone gel. The wound contact surface of Silicone foam dressing is coated with a layer of soft silicone gel that does not stick to the surface of a wound or cause trauma to delicate new tissue upon removal. This soft silicone layer is also slightly tacky, which facilitates application and retention of the dressing to intact skin, but does not cause epidermal stripping or pain on removal. The outer surface of the product is bonded to a vapor-permeable polyurethane membrane, which acts as a barrier to liquid and microorganisms.

The silicone foam dressing include two types: silicone foam dressing with border and silicone foam dressing without border. The absorbent core of silicone foam dressing without border is polyurethane foam and that of silicone foam dressing with border consists of three components, a thin sheet of polyurethane foam ,a piece of nonwoven fabric and a layer of superabsorbent fibres. The core can lock exudate into the product, preventing the wound bed from drying out and the surrounding skin from becoming macerated.

#### Instructions

- 1. Clean the wound with saline
- 2. Dry skin around the wound, select the appropriate specification (crop the product if necessary). Cover the wound completely
- 3. Tear the face mask, stick the wound
- 4. Use the second dressing to fix (island)